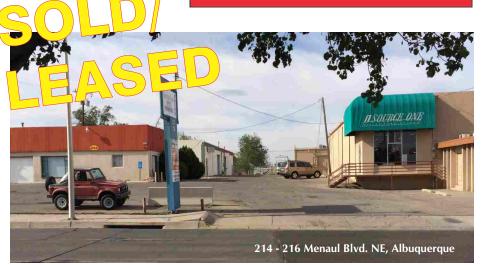

# FOR SALE OR LEASE

Retail - Showroom / Warehouse / Office 2,100 - 15,018 Sq. Ft. •C-3 Zoning

## **Property Features**

- Great location, high visibility.
- Ideal for a variety of users.
- Outstanding investment opportunity.
- Short terms considered.
- Three well-maintained buildings
  - 214 Menaul 7,908 sq. ft. Showroom, warehouse, offices.
  - 216 A Menaul 2,112 sq. ft. Offices.
  - 216 B&C Menaul 5,000 sq. ft. Showroom, warehouse, offices. Divisible to 2,500 sq. ft.